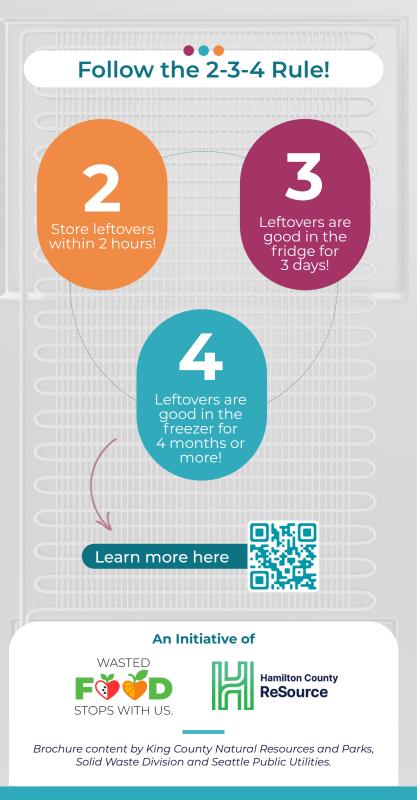

Leftovers can last 4 months or more in the freezer so don't forget to label what's inside. Sort berries, place Trim stems, place in loosely in a container, water, cover loosely, and allow air refrigerate up to to circulate. 1 week. Refrigerate apples Store whole melons at in a breathable bag, room temp. until ripe. 4-6 weeks, in the Ripe melons keep 2-3 low-humidity drawer. weeks in the fridge.