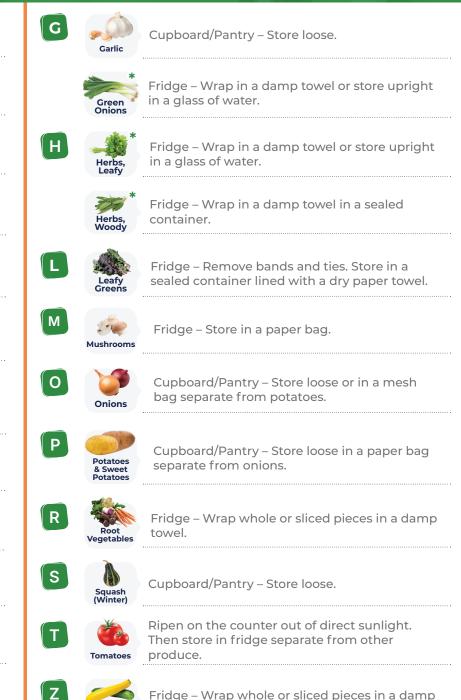

## HOW TO STORE VEGETABLES

Fridge – Separate from other produce.

Counter – Store away from other produce.

Fridge – Store in a container, lid ajar and lined with a paper towel. Wash just before eating to avoid mold.

Fridge – Store in a plastic bag or sealed container. Wash just before eating to avoid mold.

Fridge – Store loose in crisper drawer.

Fridge – Store in a sealed container. Wash just before eating to avoid mold.

Ripen on the counter, then store in the fridge. Store loose.

Ripen on the counter, then store in the fridge. Store loose.

Ripen on the counter, then store in the fridge. Store loose.

Ripen on the counter, then store in the fridge. Store loose.

Ripen on the counter, then store in the fridge. Store loose.

A

В

Ripen on the counter, then store in the fridge. Store loose.

Fridge – Remove bands and ties. Store upright
in a glass of water with a plastic bag over the
Asparagus

Counter – Remove bands and ties. Trim stems and store in water with a plastic bag over the top. Fridge – Store in a plastic bag or sealed container.

Fridge – Crisper drawer. Store loose.

Bell Peppers

Beans

Fridge – Crisper drawer. Wrap in a damp paper towel. Check and change the paper towel as needed.

С

E

Fridge – Crisper drawer. Store in a sealed container.

**Cauliflower** Fridge – Crisper drawer. Store in a plastic bag or sealed container.

Fridge – Store in a plastic bag or sealed container.

Fridge – Store loose. Keep in husks.

Egaplant

Corn

Fridge – Crisper drawer. Store loose.

Fridge – Crisper drawer. Store loose.

Zucchini

(Squash)

towel.